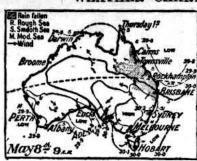

TASMANIAN ENGINES CONTRACT.

HOUART, Saturday—The Ministry has

STABBING AFFRAY IN HOTEL. Nichols) as a Royal commi

WEATHER CHART.

+0 2

DATRYMEN AND DROUGHT.

with other States to have the price of butter increased to at least 23/4 ib, and closes in-creased in proportion. The essetting was in-formed that the southern States were this week short of their butter requirements by 15/70 bress, and that as Queensland had not 15/70 bress, and that the consequent The conference also resolved to urge that no income or land tax be exacted from any farmer for the next two vests, norticinally

HOBART, Saturday.—The Ministry has appointed the Chief Justice (Sir Herbert STABBING AFFRAY IN HOTEL.

Norman Hunter 24 years of age, who give his address as 17 Howard street, North Melbourne, walked mit the Melbourne Heapital on Saturday night bleeding profusely from a wound in the back between the shoulders. Although retient as to his experiences, he weatured the information that carlier in the day he had been concerned in an alternation in the bard out host dead his home, during which he had been concerned his home, during which he had been conting to his with most harmaid advised him to attend a hospital for treatment. Dr. W. E. Hewitt found a deep incision, which required six stitches. Hunter, after treatment, was allowed to go to his home.