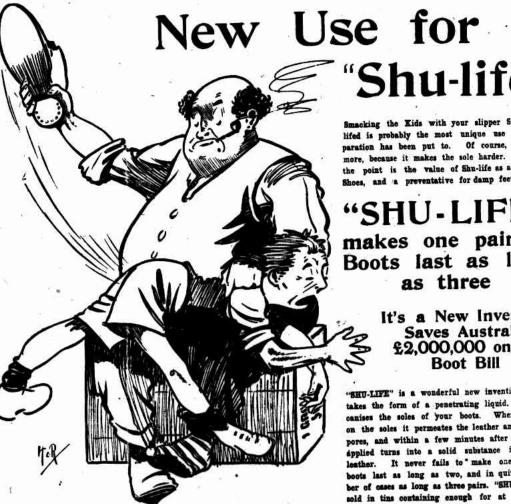

### THERE ARE NO SUBSTITUTES FOR ASPRO

Everywhere 1/- 1/6 4/6 Everywhere

「"Shu-life" Smacking the Kids with your slipper Soles Shu-

lifed is probably the most unique use the preparation has been put to. Of course, it hurts more, because it makes the sole harder. More to the point is the value of Shu-life as a Saver of Shoes, and a preventative for damp feet.

"SHU-LIFE" makes one pair of Boots last as long as three

> It's a New Invention Saves Australia £2,000,000 on its **Boot Bill**

"BHU-LIFE" is a wonderful new invention, which takes the form of a penetrating liquid. It vulcanises the soles of your boots. When painted on the soles it permeates the leather and fills the pores, and within a few minutes after being apapplied turns into a solid substance inside the leather. It never fails to make one pair of boots last as long as two, and in quite a number of cases as long as three pairs. "SHU-LIFE" is sold in tins containing enough for at least five pairs of large boots.

WET-PROOF "SHU-LIFE"

Damp feet bring on Colds, Sore Throats, Rheumatism, Influenza. — SHU-LIFE stops disease by keeping your

Paint it on your Soles To-day

Costs 1/6 - Saves 60/

Paint It on Your Soles

Cror Ct. Jacob Ct. Jacob Ct. State S